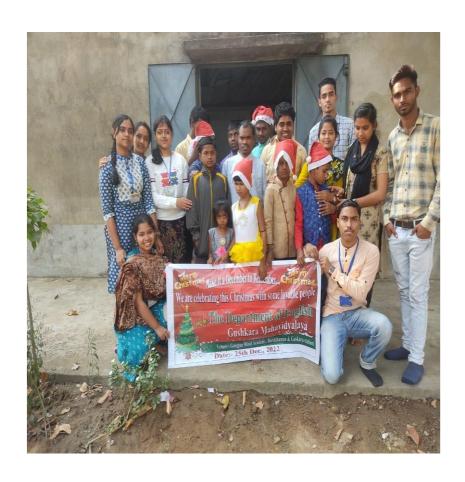

On 25<sup>th</sup> of December, 2022 a group of student volunteers organized a series of activities that expressed their genuine compassion for underprivileged children. The day began with a visit to Najrul Smriti Drishtihin Vidyalaya, a school for blind children situated in Gungpur, Purba Bardhaman. Our students befriended the blind residents of the school and spent the entire morning and afternoon with them. Not surprisingly, the children immensely enjoyed their friendly presence. They sang patriotic songs and played musical instruments beautifully. Keeping their musical capabilities in mind, our students gifted them a guitar and a couple of monochords. The musical session was followed by lunch arranged by the student volunteers. Afterwards, our students went back to Bardhaman railway station where they distributed cakes, biscuits and chocolates among children who live there.

# Donation Programme by Department of English (2022-2023)

Donation Programme by Department of Nutrition (2023-2024)