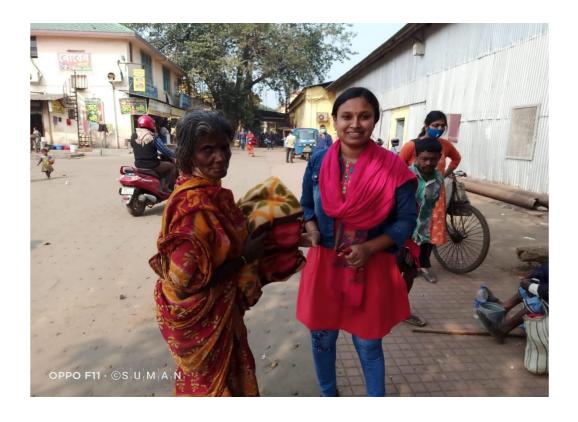

On 25th of December, 2018 and again on 25th of December, 2019 a group of student volunteers organized a Winter Donation Programme for the people, for whom the railway station floor is the bed and the sky is the roof. In early morning our student volunteers gathered at Gushkara railway station with all arrangements in order to serve the needy. There they distributed blankets. There is no better gift than providing warmth to the needy in winter. Moreover, they distributed chocolates and cakes among those children who live in the station surroundings and slums. Afterwards, they left Gushkara to reach their next destination at Bardhaman and continued the rest of the program there. At Bardhaman railway station they distributed cakes, biscuits and chocolates among children who live there. These children belong to impoverished homeless families who permanently live on the railway platforms. Needless to say, the gifts made them immensely happy. Because of poverty, some of these children are forced to beg or work. For them, empathy is a rare gift. Our students then visited a nearby slum where they again distributed cakes, biscuits and chocolates among children. Our students befriended the platform dwellers and spent the entire morning with them.

The Covid 19 pandemic devastated lives and livelihoods in the year 2020-21. On 15 August, 2020 a group of student volunteers organized a programme to spread awareness about Covid 19. In villages of Bhatar Gram Panchayat they distributed masks, gloves and sanitizer among people who were financially incapable of buying such things. Again, on 25th of December, 2020 our student volunteers organized a Winter Donation Programme for the individuals and families who live on the railway platforms in Gushkara and Bardhaman and in the nearby slums. They distributed blankets, chocolates and cakes. Next year on 25th of December our students distributed thirty blankets and over 120 cakes and chocolates among those who live in the station surroundings.