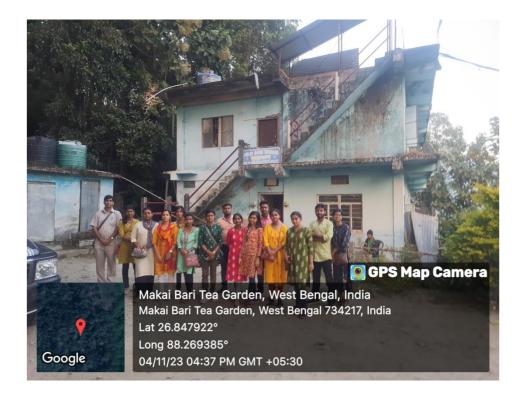

We are happy to note that students of other Departments are now organizing similar initiatives. Along with their teachers, the students of the Department of Nutrition visited an orphanage named Siliguri Bhawna Society in Siliguri on 4<sup>th</sup> November, 2023. On 7<sup>th</sup> November they visited Hope Home Welfare Society, an Old Age Home situated in Kurseong. The initiative was funded by monetary contributions from the teachers, students and staff belonging to various departments.

# Donation Programme by Department of English (2022-2023)

Donation Programme by Department of Nutrition (2023-2024)