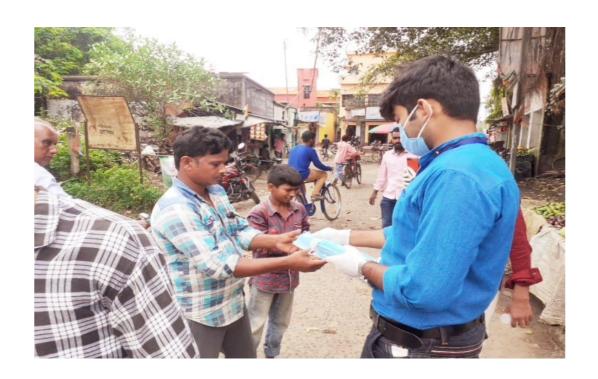

The Covid 19 pandemic devastated lives and livelihoods in the year 2020-21. On 15 August, 2020 a group of student volunteers organized a programme to spread awareness about Covid 19. In villages of Bhatar Gram Panchayat they distributed masks, gloves and sanitizer among people who were financially incapable of buying such things. Again, on 25th of December, 2020 our student volunteers organized a Winter Donation Programme for the individuals and families who live on the railway platforms in Gushkara and Bardhaman and in the nearby slums. They distributed blankets, chocolates and cakes. Next year on 25th of December our students distributed thirty blankets and over 120 cakes and chocolates among those who live in the station surroundings.

# **DONATION PROGRAMME**

**DONATION PROGRAMME** 

# **DONATION PROGRAMME**

-----