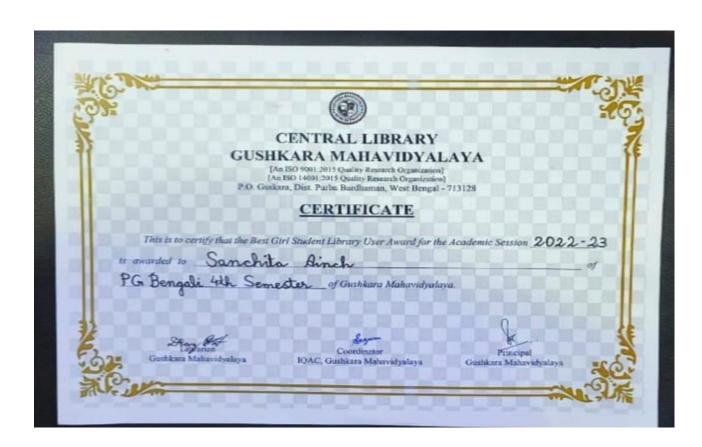

Monisha Ghosh, a student of B.A. semester VI of Sanskrit Honours got the prize for regular and maximum visit to library in the academic year 2021-2022.

Sanchita Ainch, a post graduate student of Bengali of semester IV got the prize for regular and maximum visit to library in the academic year 2022-2023.