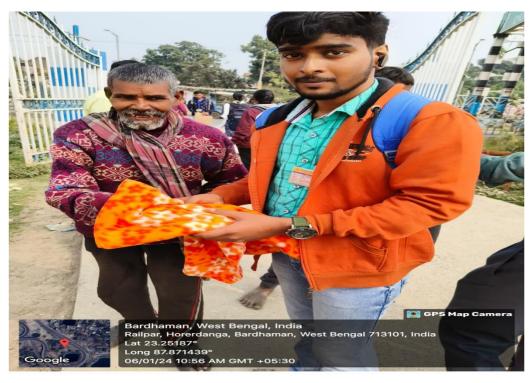

Again, on 6<sup>th</sup> January, 2024 the student volunteers of Department of English organized a donation programme at Guskara and Bardhaman railway stations.

One of the central purposes of higher education in our country is to create ideal citizens by disseminating certain moral values including altruism. The annual philanthropic event organized by our students reflects and upholds those ethical values.

On 25th of December, 2018 and again on 25th of December, 2019 a group of student volunteers organized a Winter Donation Programme for the people, for whom the railway station floor is the bed and the sky is the roof. In early morning our student volunteers gathered at Gushkara railway station with all arrangements in order to serve the needy. There they distributed blankets. There is no better gift than providing warmth to the needy in winter. Moreover, they distributed chocolates and cakes among those children who live in the station surroundings and slums. Afterwards, they left Gushkara to reach their next destination at Bardhaman and continued the rest of the program there. At Bardhaman railway station they distributed cakes, biscuits and chocolates among children who live there. These children belong to impoverished homeless families who permanently live on the railway platforms. Needless to say, the gifts made them immensely happy. Because of poverty, some of these children are forced to beg or work. For them, empathy is a rare gift. Our students then visited a nearby slum where they again distributed cakes, biscuits and chocolates among children. Our students befriended the platform dwellers and spent the entire morning with them.

The Covid 19 pandemic devastated lives and livelihoods in the year 2020-21. On 15 August, 2020 a group of student volunteers organized a programme to spread awareness about Covid 19. In villages of Bhatar Gram Panchayat they distributed masks, gloves and sanitizer among people who were financially incapable of buying such things. Again, on 25th of December, 2020 our student volunteers organized a Winter Donation Programme for the individuals and families who live on the railway platforms in Gushkara and Bardhaman and in the nearby slums. They distributed blankets, chocolates and cakes. Next year on 25th of December our students distributed thirty blankets and over 120 cakes and chocolates among those who live in the station surroundings.