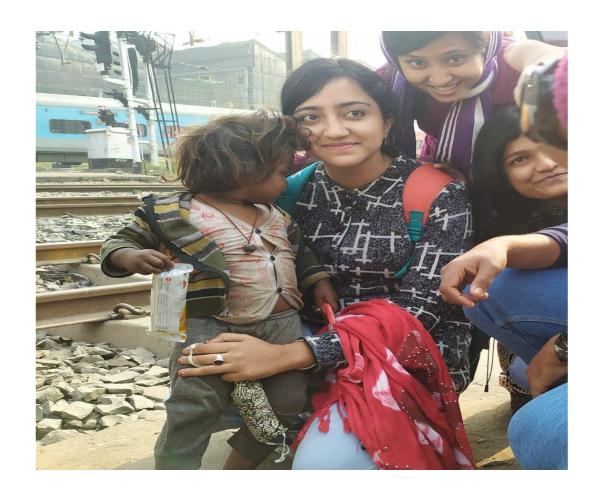

On 25th of December, 2018 and again on 25th of December, 2019 a group of student volunteers organized a Winter Donation Programme for the people, for whom the railway station floor is the bed and the sky is the roof. In early morning our student volunteers gathered at Gushkara railway station with all arrangements in order to serve the needy. There they distributed blankets. There is no better gift than providing warmth to the needy in winter. Moreover, they distributed chocolates and cakes among those children who live in the station surroundings and slums. Afterwards, they left Gushkara to reach their next destination at Bardhaman and continued the rest of the program there. At Bardhaman railway station they distributed cakes, biscuits and chocolates among children who live there. These children belong to impoverished homeless families who permanently live on the railway platforms. Needless to say, the gifts made them immensely happy. Because of poverty, some of these children are forced to beg or work. For them, empathy is a rare gift. Our students then visited a nearby slum where they again distributed cakes, biscuits and chocolates among children. Our students befriended the platform dwellers and spent the entire morning with them.

The Covid 19 pandemic devastated lives and livelihoods in the year 2020-21. On 15 August, 2020 a group of student volunteers organized a programme to spread awareness about Covid 19. In villages of Bhatar Gram Panchayat they distributed masks, gloves and sanitizer among people who were financially incapable of buying such things. Again, on 25th of December, 2020 our student volunteers organized a Winter Donation Programme for the individuals and families who live on the railway platforms in Gushkara and Bardhaman and in the nearby slums. They distributed blankets, chocolates and cakes. Next year on 25th of December our students distributed thirty blankets and over 120 cakes and chocolates among those who live in the station surroundings.

On 25<sup>th</sup> of December, 2022 a group of student volunteers organized a series of activities that expressed their genuine compassion for underprivileged children. The day began with a visit to Najrul Smriti Drishtihin Vidyalaya, a school for blind children situated in Gungpur, Purba Bardhaman. Our students befriended the blind residents of the school and spent the entire morning and afternoon with them. Not surprisingly, the children immensely enjoyed their friendly presence. They sang patriotic songs and played musical instruments beautifully. Keeping their musical capabilities in mind, our students gifted them a guitar and a couple of monochords. The musical session was followed by lunch arranged by the student volunteers. Afterwards, our students went back to Bardhaman railway station where they distributed cakes, biscuits and chocolates among children who live there.