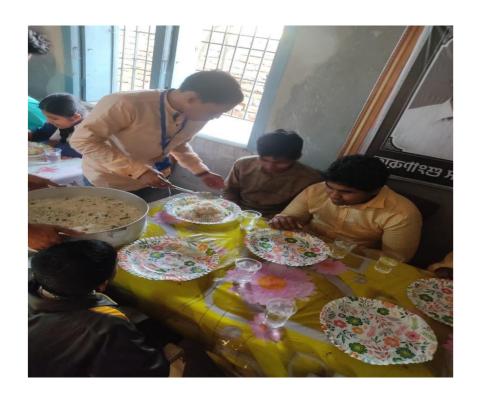

On 25<sup>th</sup> of December, 2022 a group of student volunteers organized a series of activities that expressed their genuine compassion for underprivileged children. The day began with a visit to Najrul Smriti Drishtihin Vidyalaya, a school for blind children situated in Gungpur, Purba Bardhaman. Our students befriended the blind residents of the school and spent the entire morning and afternoon with them. Not surprisingly, the children immensely enjoyed their friendly presence. They sang patriotic songs and played musical instruments beautifully. Keeping their musical capabilities in mind, our students gifted them a guitar and a couple of monochords. The musical session was followed by lunch arranged by the student volunteers. Afterwards, our students went back to Bardhaman railway station where they distributed cakes, biscuits and chocolates among children who live there.