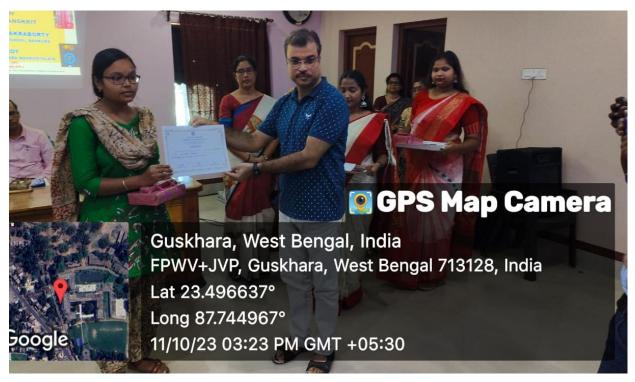

Every year, one girl student (both from UG and PG section) is selected as the best library user awardee on the basis of the statistical data, accession of books, reading aptitude of the student, utilization of library resources and discipline. The names of the best library users since 2021 are mentioned below:

Monisha Ghosh, a student of B.A. semester VI of Sanskrit Honours got the prize for regular and maximum visit to library in the academic year 2021-2022.

Sanchita Ainch, a post graduate student of Bengali of semester IV got the prize for regular and maximum visit to library in the academic year 2022-2023.

Sanchita Ainch is receiving certificate as best library user

Prof Monimala Mondal is receiving certificate on behalf of Monisha Ghosh

Library Attendance Register

Girl students at our library