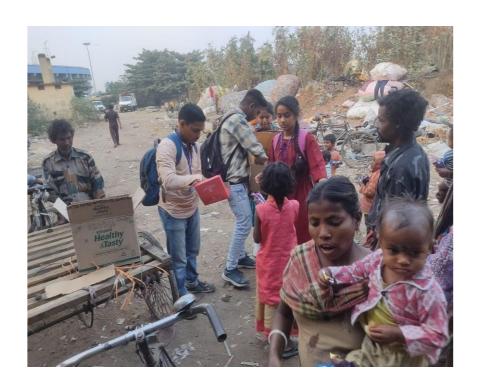

On 25th of December, 2018 and again on 25th of December, 2019 a group of student volunteers organized a Winter Donation Programme for the people, for whom the railway station floor is the bed and the sky is the roof. In early morning our student volunteers gathered at Gushkara railway station with all arrangements in order to serve the needy. There they distributed blankets. There is no better gift than providing warmth to the needy in winter. Moreover, they distributed chocolates and cakes among those children who live in the station surroundings and slums. Afterwards, they left Gushkara to reach their next destination at Bardhaman and continued the rest of the program there. At Bardhaman railway station they distributed cakes, biscuits and chocolates among children who live there. These children belong to impoverished homeless families who permanently live on the railway platforms. Needless to say, the gifts made them immensely happy. Because of poverty, some of these children are forced to beg or work. For them, empathy is a rare gift. Our students then visited a nearby slum where they again distributed cakes, biscuits and chocolates among children. Our students befriended the platform dwellers and spent the entire morning with them.

The Covid 19 pandemic devastated lives and livelihoods in the year 2020-21. On 15 August, 2020 a group of student volunteers organized a programme to spread awareness about Covid 19. In villages of Bhatar Gram Panchayat they distributed masks, gloves and sanitizer among people who were financially incapable of buying such things. Again, on 25th of December, 2020 our student volunteers organized a Winter Donation Programme for the individuals and families who live on the railway platforms in Gushkara and Bardhaman and in the nearby slums. They distributed blankets, chocolates and cakes. Next year on 25th of December our students distributed thirty blankets and over 120 cakes and chocolates among those who live in the station surroundings.