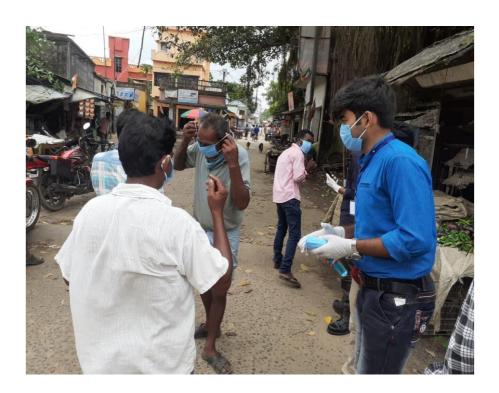

The Covid 19 pandemic devastated lives and livelihoods in the year 2020-21. On 15 August, 2020 a group of student volunteers organized a programme to spread awareness about Covid 19. In villages of Bhatar Gram Panchayat they distributed masks, gloves and sanitizer among people who were financially incapable of buying such things. Again, on 25th of December, 2020 our student volunteers organized a Winter Donation Programme for the individuals and families who live on the railway platforms in Gushkara and Bardhaman and in the nearby slums. They distributed blankets, chocolates and cakes. Next year on 25th of December our students distributed thirty blankets and over 120 cakes and chocolates among those who live in the station surroundings.

# **DONATION PROGRAMME**

**DONATION PROGRAMME** 

# **DONATION PROGRAMME**

-----