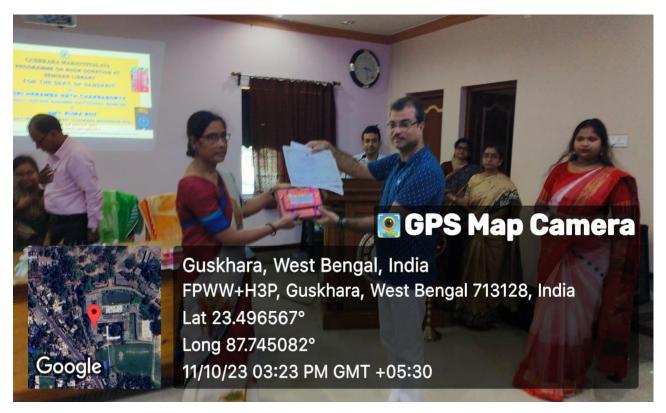

Every year, one girl student (both from UG and PG section) is selected as the best library user awardee on the basis of the statistical data, accession of books, reading aptitude of the student, utilization of library resources and discipline. The names of the best library users since 2021 are mentioned below:

Monisha Ghosh, a student of B.A. semester VI of Sanskrit Honours got the prize for regular and maximum visit to library in the academic year 2021-2022.

Sanchita Ainch, a post graduate student of Bengali of semester IV got the prize for regular and maximum visit to library in the academic year 2022-2023.

Sanchita Ainch is receiving certificate as best library user

Prof Monimala Mondal is receiving certificate on behalf of Monisha Ghosh

Library Attendance Register

Girl students at our library