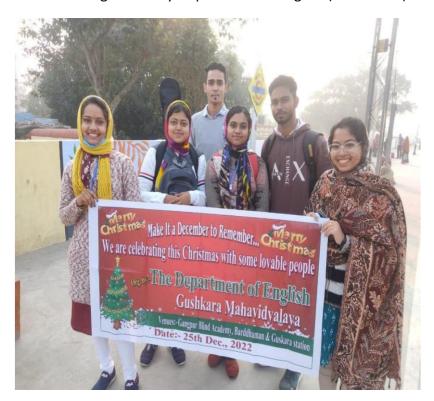

On 25<sup>th</sup> of December, 2022 a group of student volunteers organized a series of activities that expressed their genuine compassion for underprivileged children. The day began with a visit to Najrul Smriti Drishtihin Vidyalaya, a school for blind children situated in Gungpur, Purba Bardhaman. Our students befriended the blind residents of the school and spent the entire morning and afternoon with them. Not surprisingly, the children immensely enjoyed their friendly presence. They sang patriotic songs and played musical instruments beautifully. Keeping their musical capabilities in mind, our students gifted them a guitar and a couple of monochords. The musical session was followed by lunch arranged by the student volunteers. Afterwards, our students went back to Bardhaman railway station where they distributed cakes, biscuits and chocolates among children who live there.