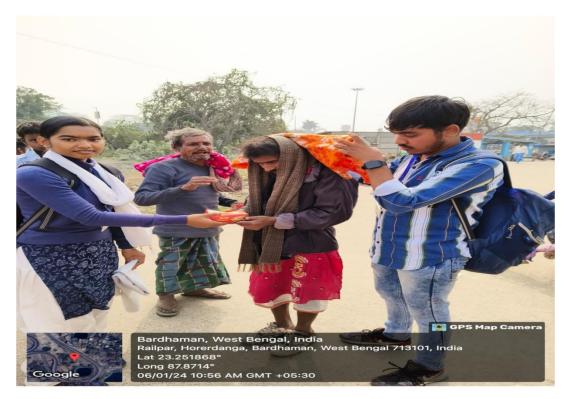

Again, on 6<sup>th</sup> January, 2024 the student volunteers of Department of English organized a donation programme at Guskara and Bardhaman railway stations.

One of the central purposes of higher education in our country is to create ideal citizens by disseminating certain moral values including altruism. The annual philanthropic event organized by our students reflects and upholds those ethical values.

On 25th of December, 2018 and again on 25th of December, 2019 a group of student volunteers organized a Winter Donation Programme for the people, for whom the railway station floor is the bed and the sky is the roof. In early morning our student volunteers gathered at Gushkara railway station with all arrangements in order to serve the needy. There they distributed blankets. There is no better gift than providing warmth to the needy in winter. Moreover, they distributed chocolates and cakes among those children who live in the station surroundings and slums. Afterwards, they left Gushkara to reach their next destination at Bardhaman and continued the rest of the program there. At Bardhaman railway station they distributed cakes, biscuits and chocolates among children who live there. These children belong to impoverished homeless families who permanently live on the railway platforms. Needless to say, the gifts made them immensely happy. Because of poverty, some of these children are forced to beg or work. For them, empathy is a rare gift. Our students then visited a nearby slum where they again distributed cakes, biscuits and chocolates among children. Our students befriended the platform dwellers and spent the entire morning with them.

The Covid 19 pandemic devastated lives and livelihoods in the year 2020-21. On 15 August, 2020 a group of student volunteers organized a programme to spread awareness about Covid 19. In villages of Bhatar Gram Panchayat they distributed masks, gloves and sanitizer among people who were financially incapable of buying such things. Again, on 25th of December, 2020 our student volunteers organized a Winter Donation Programme for the individuals and families who live on the railway platforms in Gushkara and Bardhaman and in the nearby slums. They distributed blankets, chocolates and cakes. Next year on 25th of December our students distributed thirty blankets and over 120 cakes and chocolates among those who live in the station surroundings.