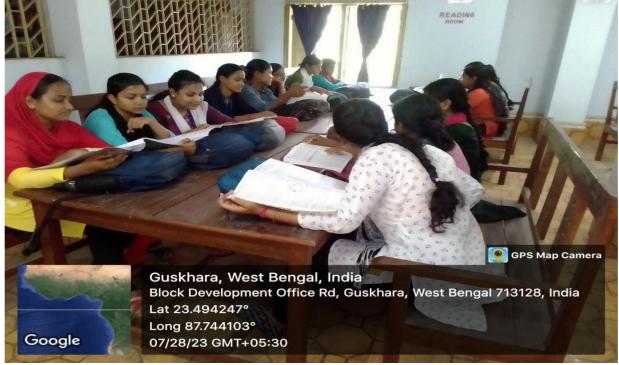

Sanchita Ainch is receiving certificate as best library user

Prof Monimala Mondal is receiving certificate on behalf of Monisha Ghosh

Library Attendance Register

Girl students at our library