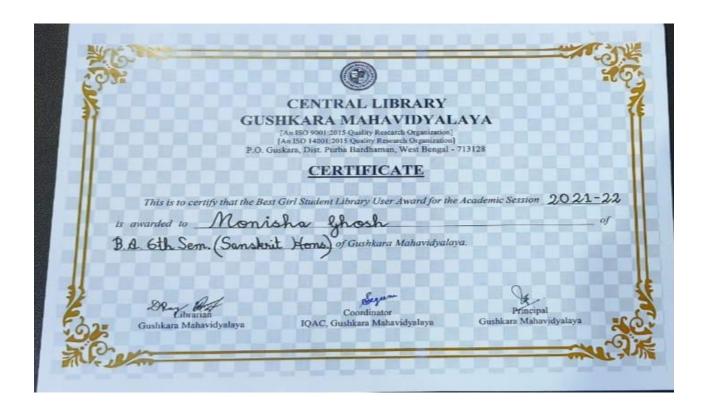

Monisha Ghosh, a student of B.A. semester VI of Sanskrit Honours got the prize for regular and maximum visit to library in the academic year 2021-2022.

Sanchita Ainch, a post graduate student of Bengali of semester IV got the prize for regular and maximum visit to library in the academic year 2022-2023.