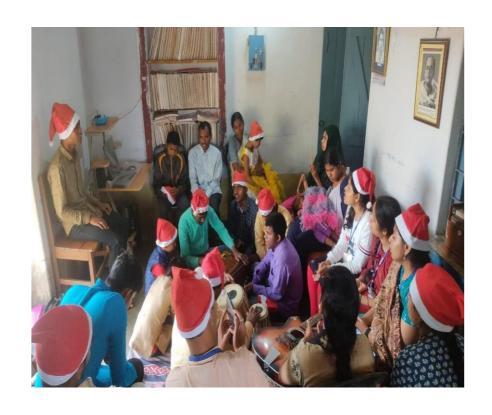

On 25<sup>th</sup> of December, 2022 a group of student volunteers organized a series of activities that expressed their genuine compassion for underprivileged children. The day began with a visit to Najrul Smriti Drishtihin Vidyalaya, a school for blind children situated in Gungpur, Purba Bardhaman. Our students befriended the blind residents of the school and spent the entire morning and afternoon with them. Not surprisingly, the children immensely enjoyed their friendly presence. They sang patriotic songs and played musical instruments beautifully. Keeping their musical capabilities in mind, our students gifted them a guitar and a couple of monochords. The musical session was followed by lunch arranged by the student volunteers. Afterwards, our students went back to Bardhaman railway station where they distributed cakes, biscuits and chocolates among children who live there.