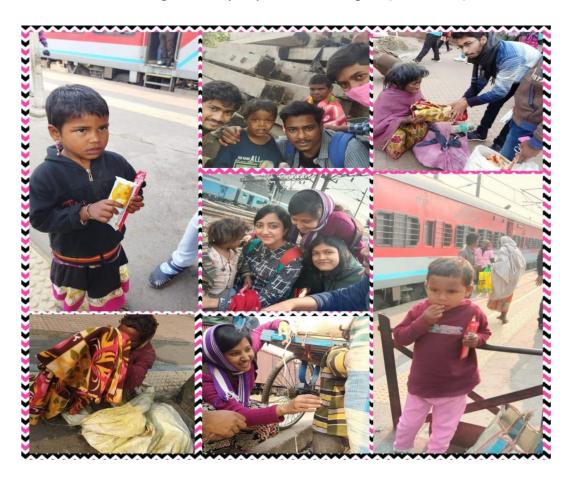

On 25th of December, 2018 and again on 25th of December, 2019 a group of student volunteers organized a Winter Donation Programme for the people, for whom the railway station floor is the bed and the sky is the roof. In early morning our student volunteers gathered at Gushkara railway station with all arrangements in order to serve the needy. There they distributed blankets. There is no better gift than providing warmth to the needy in winter. Moreover, they distributed chocolates and cakes among those children who live in the station surroundings and slums. Afterwards, they left Gushkara to reach their next destination at Bardhaman and continued the rest of the program there. At Bardhaman railway station they distributed cakes, biscuits and chocolates among children who live there. These children belong to impoverished homeless families who permanently live on the railway platforms. Needless to say, the gifts made them immensely happy. Because of poverty, some of these children are forced to beg or work. For them, empathy is a rare gift. Our students then visited a nearby slum where they again distributed cakes, biscuits and chocolates among children. Our students befriended the platform dwellers and spent the entire morning with them.

The Covid 19 pandemic devastated lives and livelihoods in the year 2020-21. On 15 August, 2020 a group of student volunteers organized a programme to spread awareness about Covid 19. In villages of Bhatar Gram Panchayat they distributed masks, gloves and sanitizer among people who were financially incapable of buying such things. Again, on 25th of December, 2020 our student volunteers organized a Winter Donation Programme for the individuals and families who live on the railway platforms in Gushkara and Bardhaman and in the nearby slums. They distributed blankets, chocolates and cakes. Next year on 25th of December our students distributed thirty blankets and over 120 cakes and chocolates among those who live in the station surroundings.

On 25<sup>th</sup> of December, 2022 a group of student volunteers organized a series of activities that expressed their genuine compassion for underprivileged children. The day began with a visit to Najrul Smriti Drishtihin Vidyalaya, a school for blind children situated in Gungpur, Purba Bardhaman. Our students befriended the blind residents of the school and spent the entire morning and afternoon with them. Not surprisingly, the children immensely enjoyed their friendly presence. They sang patriotic songs and played musical instruments beautifully. Keeping their musical capabilities in mind, our students gifted them a guitar and a couple of monochords. The musical session was followed by lunch arranged by the student volunteers. Afterwards, our students went back to Bardhaman railway station where they distributed cakes, biscuits and chocolates among children who live there.