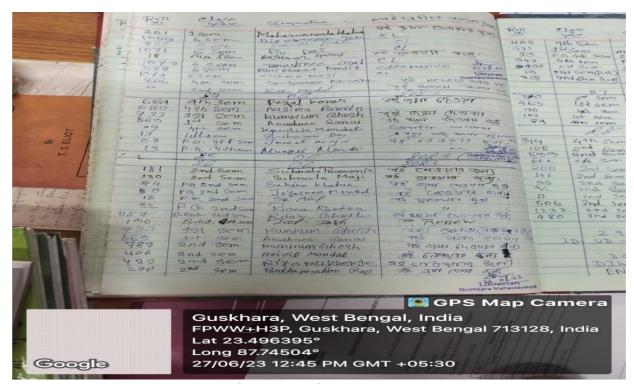

Sanchita Ainch is receiving certificate as best library user

Prof Monimala Mondal is receiving certificate on behalf of Monisha Ghosh

Library Attendance Register

Girl students at our library