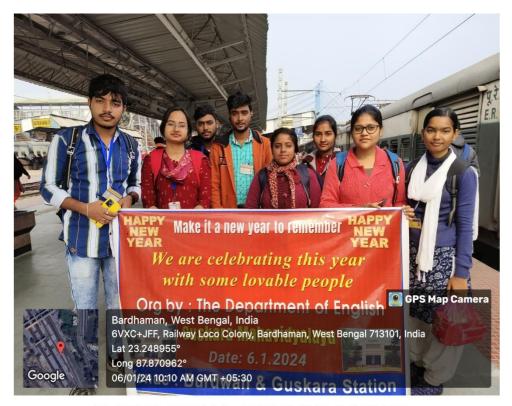

Again, on 6<sup>th</sup> January, 2024 the student volunteers of Department of English organized a donation programme at Guskara and Bardhaman railway stations.

One of the central purposes of higher education in our country is to create ideal citizens by disseminating certain moral values including altruism. The annual philanthropic event organized by our students reflects and upholds those ethical values.